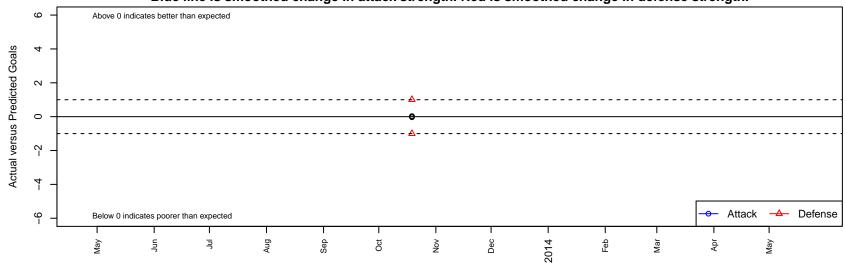

## **Beach FC Redondo G01**

, CAS
G01 total strength=1005
attack=1.84 defense=2.26
alt names used:
Beach FC Redondo G01
Beach FC – South Bay G01 Redondo

Beach FC Redondo G01

Dots are actual minus expected GF (blue circles) and GA (red triangles).

Blue line is smoothed change in attack strength. Red is smoothed change in defense strength.

|      | date       | home                 |   | away                             |   | venue                                          | pred.home | pred.away |
|------|------------|----------------------|---|----------------------------------|---|------------------------------------------------|-----------|-----------|
| 6090 | 2013-10-19 | Beach FC Redondo G01 | 1 | San Diego Surf SC Academy II G01 | 0 | SoCal DL Fall Showcase Flight 1 (Flight 2) U12 | 0.97      | 1         |
| 6103 | 2013-10-19 | Beach FC Redondo G01 | 1 | West Coast FC United G01         | 2 | SoCal DL Fall Showcase Flight 1 (Flight 2) U12 | 1.03      | 1         |